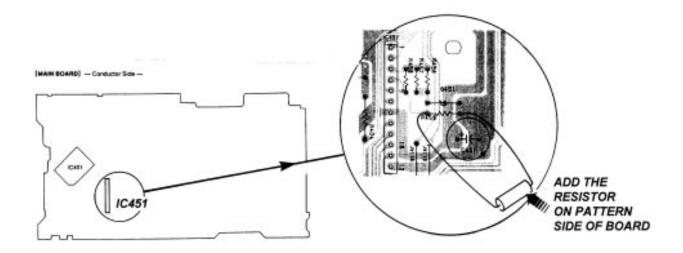

### Symptom:

(62) The disc table (B) rotation speed is too fast and will not stop rotating.

**Solution:** If this problem is seen, note the serial number of the unit and add the proper resistor in parallel to R459 (1.2K ohm). The additional resistor (listed below) should be added to the foil pattern side of the PCB.

| SERIAL<br>NO.<br>RANGE | 8000101 - 8000682 |              | 8000001 - 8000100<br>8000683 - 8018074 |              |
|------------------------|-------------------|--------------|----------------------------------------|--------------|
|                        | DESCRIPTION       | PART NUMBER  | DESCRIPTION                            | PART NUMBER  |
|                        | 7.5K OHM          | 1-247-852-11 | 12K OHM                                | 1-247-857-11 |